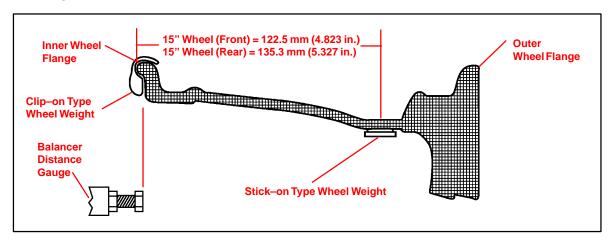

# WHEEL BALANCE ADJUSTMENT PROCEDURE

Models:

'00 MR2 Spyder

MR2 Spyder alloy wheels have a decorative outer wheel flange which does not accept standard Toyota clip—on type wheel weights. To properly adjust wheel balance, stick—on type wheel weights must be used. Some wheel balancers do not have a "hidden weight" function which is used to measure the tire/wheel assembly imbalance in the location of the stick—on type wheel weights. The procedure included in this bulletin can be used to balance MR2 Spyder tire/wheel assemblies on wheel balancers that do not have a "hidden weight" function.

#### Repair Procedure

1. Mount tire/wheel assembly on wheel balancer with the outside or decorative wheel flange opposite the wheel balancer arbor.

2. Input the revised wheel dimensions as follows:

| ACTUAL WHEEL SIZE    | REVISED WHEEL SIZE |  |  |  |
|----------------------|--------------------|--|--|--|
| 15" x 6" JJ (Front)  | 15" x 4" (Front)   |  |  |  |
| 15" x 6.5" JJ (Rear) | 16" x 4.5" (Rear)  |  |  |  |

- 3. Select "Wheel Flange" as the wheel weight location (clip—on type wheel weight).
- 4. Set the Wheel Distance (distance from inner wheel flange to a reference point on the wheel balancer) as normal.
- 5. Measure the tire/wheel assembly imbalance.
- 6. Choose the Conversion Weight for the stick—on type wheel weight using the Conversion Table on page 3. The Conversion Weight is listed next to the Imbalance Weight.

#### HINT:

The stick-on weight conversion is only required for the outside wheel weight location.

7. Apply the stick-on type wheel weight in the position indicated by the wheel balancer.

#### HINT:

Make sure the wheel is clean and dry prior to applying the stick-on type wheel weight.

- 8. Tap on the appropriate clip—on type wheel weight on the inner wheel flange in the location indicated by the wheel balancer.
- 9. Re-measure the tire/wheel assembly imbalance to ensure tire/wheel assembly is balanced.